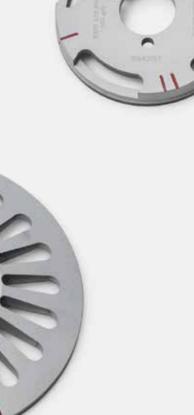

### **CBN** grinding wheels

TKM produces a wide variety of CBN grinding wheels engineered to complement our higher hardness log saw blade. We offer high-quality CBN grinding wheels for all types of machines such as Fabio Perini, PCMC, Futura, CMG (Gambini), Kawanoe Zoki, Bretting, Bao Suo, Dechangyu, MTC and others.

#### Important characteristics

- TKM grinding wheels produce fewer sparks
- TKM wheels are more aggressive, thus creating sharper and longer lasting cutting edges
- TKM wheels are less sensitive to contamination, requiring less cleaning and dressing