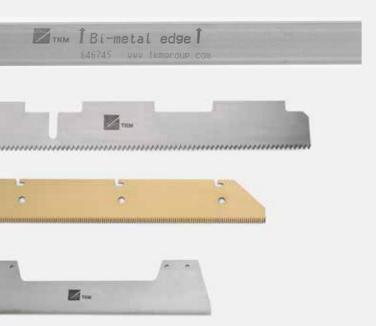

#### Stainless steel doctor blades and TKM duroblades for flexo printing and glue scraping

The ceramic-coated TKM duroblades are developed to perform perfectly with Anilox cylinders. Both types of doctor blades are available for the following machines:

- Fabio Perini
- PCMC
- Futuraand others