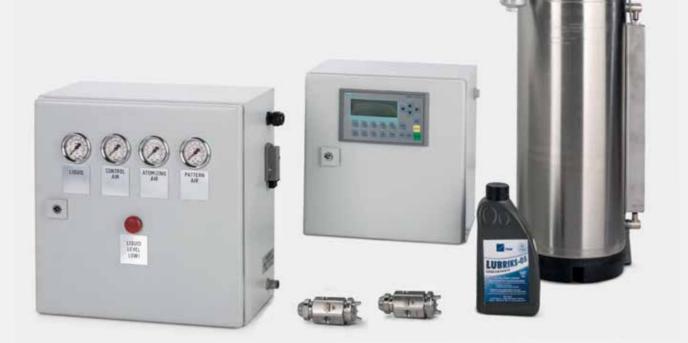

### Lubrication system and "Lubriks-05"

Utilizing the TKM lubrication system, along with TKM's newly developed lubricant LUBRIKS-05, will allow a better cut quality at faster cutting speed.

The water-based lubricant (95% water) is atomized onto the blade surface by high-tech spray nozzles. When the water evaporates a slippery film is left behind, preventing glue build-up and reducing friction between blade and product to a minimum.

#### **Benefits**

■ The lubricant is certified according to H1 of FDA (Incidental Food Contact)

Less glue contamination of the bladeFewer overheated blades (high density products)