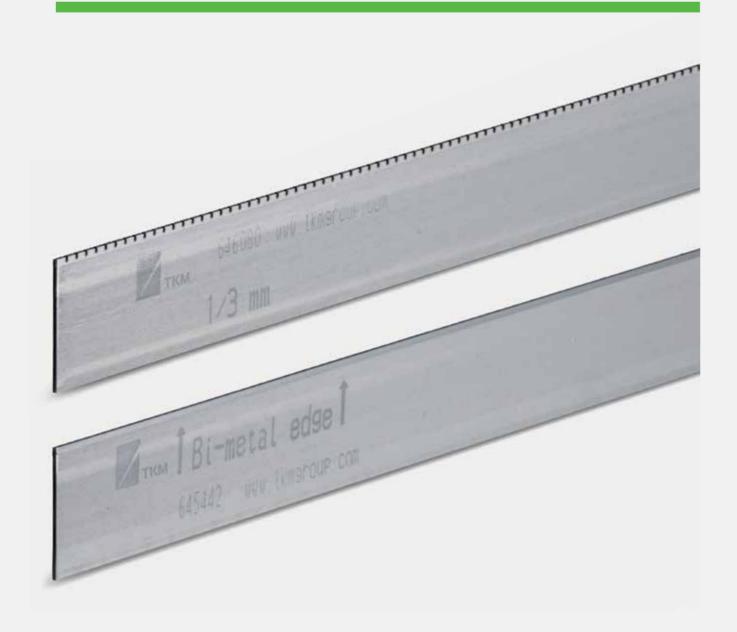

### Log saw blades

The TKM GmbH is well known for its highquality log saw blades. We are currently able to produce log saw blades with diameters up to 1200 mm. We produce blades for all existing log saw machines, e.g. Fabio Perini, PCMC, Futura, CMG (Gambini), Kawanoe Zoki, Bretting, Bao Suo, Dechangyu, MTC and others.

#### Unique and fully automatic 100% blade quality inspection

Each TKM log saw blade is inspected and measured with respect to all dimensional values by the most modern automated inspection equipment available.

The most critical of these values, axial and radial run-out, are engraved on each blade for customer reassurance. An internal record is established for each log saw blade for future tracking purposes.

Each blade is dynamically balanced and checked.

#### **Benefits**

- Lateral runout 25% below OEM tolerance
- Fully automatic production
- In-house heat treatment
- Each individual knife traceable

These benefits ensure uniform products with a long-lasting cutting quality.