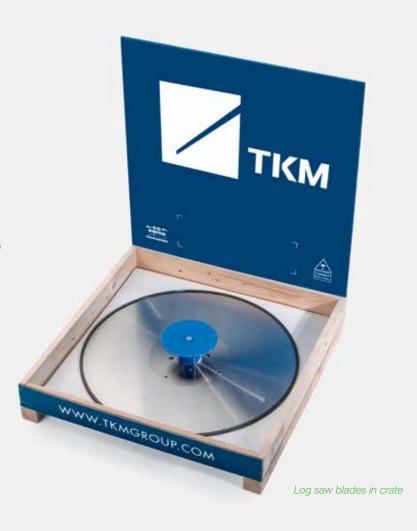

### Log saw blades

The TKM GmbH is well known for its highquality log saw blades. We are currently able to produce log saw blades with diameters up to 1200 mm. We produce blades for all existing log saw machines, e.g. Fabio Perini, PCMC, Futura, CMG (Gambini), Kawanoe Zoki, Bretting, Bao Suo, Dechangyu, MTC and others.

#### Unique and fully automatic 100% blade quality inspection

Each TKM log saw blade is inspected and measured with respect to all dimensional values by the most modern automated inspection equipment available.

The most critical of these values, axial and radial run-out, are engraved on each blade for customer reassurance. An internal record is established for each log saw blade for future tracking purposes.

Each blade is dynamically balanced and checked.