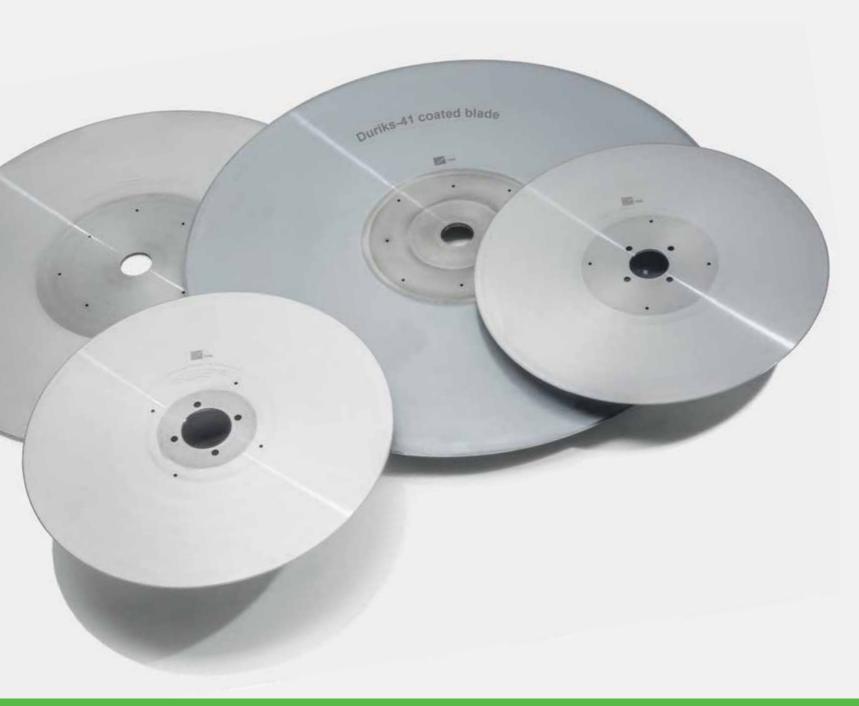

#### Log saw blades with unique coating

The friction between the log saw blade and the tissue paper rolls (especially AFH rolls) often causes significant heating of the blade.

TKM developed a type of metal-based coating which reduces the friction coefficient between blade and paper roll significantly and which also makes the blade stiffer.