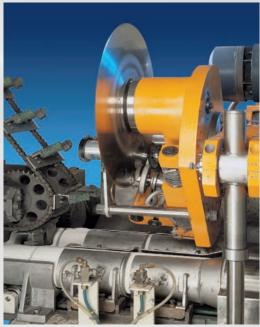

# Log Saw Blades

IKS Klingelnberg is well known for its high quality log saw blades. We produce blade diameters up to 47.1/4" (1200 mm).

We produce blades for all existing log saw machines, e.g. PERINI, PCMC, Futura, Kawanoe Zoki, Bretting, MTC and more.

Blade at work

Log saw blades in wooden crate

Cutting edge protection with metal inlay for higher level safety