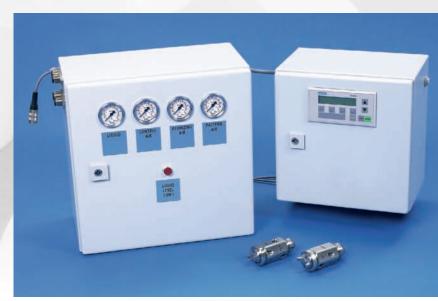

# **LUBRICATION SYSTEM AND LUBRIKS-05**

The lubrication system, with IKS Klingelnberg's newly developed lubricant LUBRIKS-0.5 supports the idea of a perfect cut along with a faster cutting speed. The water based lubricant (95% water) is atomized onto the blade surface by high tech spray nozzles. The water evaporates, leaves a film on the blade which prevents glue build up and reduces friction between blade and product to a minimum.

The combination of our log saw blades, grinding wheels and lubrication system provides the highest level of efficiency for your log saw machine.

Lubrication System and Lubriks-05