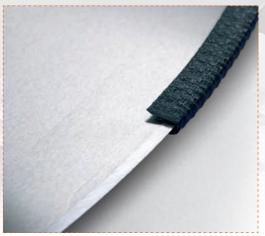

Blade at work

Log saw blades in wooden crate

Cutting edge protection with metal inlay for higher level safety