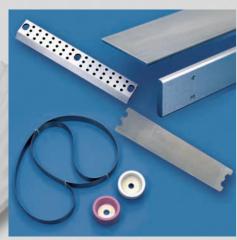

## **CBN GRINDING WHEELS**

Always the right choice to complement our blades!

We offer grinding wheels for machines like PERINI, PCMC, Italconverting, Bretting, MTC, Kawanoe Zoki and others. Special grinding wheels have been designed in use with our high performance blades and lubrication system, which give you:

- Fewer sparks
- Superior blade edge
- Longer life time
- Less product contamination

CBN grinding wheel and dressing stick

CBN grinding wheels

#### PERFORATION AND ANVIL KNIVES

#### **PERINI**

All sizes, bond patterns and anvil knives are available in bimetal and carbon steel.

## **PCMC**

All sizes and bond patterns are available in HSS and PM-Steel. The anvil knives are produced from solid tungsten carbide.

Perforation and anvil knives are also available for other machine types like Bretting and Kawanoe Zoki.

Perforation and anvil knives Perini

Perforation and anvil knives PCMC