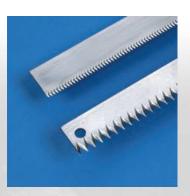

#### PERFORATION AND ANVIL KNIVES

#### **PERINI**

All sizes, bond patterns and anvil knives are available in bimetal and carbon steel.

## **PCMC**

All sizes and bond patterns are available in HSS and PM-Steel. The anvil knives are produced from solid tungsten carbide.

Perforation and anvil knives are also available for other machine types like Bretting and Kawanoe Zoki.

Perforation and anvil knives Perini

Perforation and anvil knives PCMC