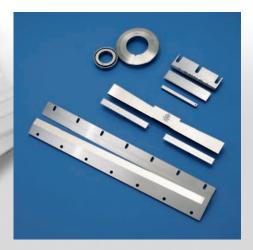

# Log Saw Blades

IKS Klingelnberg is well known for its high quality log saw blades. We produce blade diameters up to 47.1/4" (1200 mm).

We produce blades for all existing log saw machines, e.g. PERINI, PCMC, Futura, Kawanoe Zoki, Bretting, MTC and more.

### GHROMAVAN

Chrome-Vanadium alloyed Tool Steel Economically priced log saw blade

### GHROMALIT

High Carbon High Chrome (HCHC) Steel Today's most produced and sold quality.

#### DURITAN

#### High Speed Steel (HSS)

Best performance for the latest generation of fast running log saw machines with 3 or 4 infeed lanes. The life time of DURITAN blades is higher than CHROMALIT.

Log saw blades

Blade at work

Log saw blades in wooden crate

Cutting edge protection with metal inlay for higher level safety