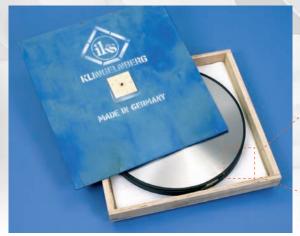

# Log Saw Blades

IKS Klingelnberg is well known for its high quality log saw blades. We produce blade diameters up to 47.1/4" (1200 mm).

We produce blades for all existing log saw machines, e.g. PERINI, PCMC, Futura, Kawanoe Zoki, Bretting, MTC and more.

Blade at work

Log saw blades in wooden crate

Cutting edge protection with metal inlay for higher level safety