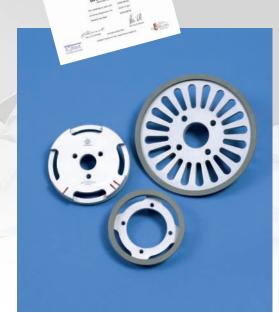

#### PERFORATION AND ANVIL KNIVES

#### **PERINI**

All sizes, bond patterns and anvil knives are available in bimetal and carbon steel.

## **PCMC**

All sizes and bond patterns are available in HSS and PM-Steel. The anvil knives are produced from solid tungsten carbide.

Perforation and anvil knives are also available for other machine types like Bretting and Kawanoe Zoki.

Perforation and anvil knives Perini

Perforation and anvil knives PCMC