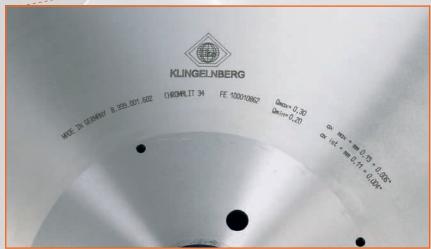

# UNIQUE BLADE QUALITY CERTIFICATION

Automatic check and laser engraving of all relevant parameters (i.e. Runout TIR and Tension)

24" (609.6mm) diameter blades +/- 0.003" (0.075mm)

32" (812.8mm) diameter blades +/- 0.004" (0.10mm)

34.25" (870mm) diameter blades -+/- 0.004" (0.10mm)

40" (1016mm)-diameter blades +/- 0.005" (0.125mm)

Etching detail on each blade

Log saw blade