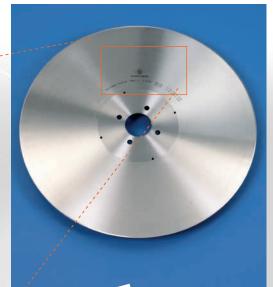

# UNIQUE BLADE QUALITY CERTIFICATION

Automatic check and laser engraving of all relevant parameters (i.e. Runout TIR and Tension)

24" (609.6mm) diameter blades +/- 0.003" (0.075mm)

32" (812.8mm) diameter blades +/- 0.004" (0.10mm)

34.25" (870mm) diameter blades -+/- 0.004" (0.10mm)

40" (1016mm)-diameter blades +/- 0.005" (0.125mm)

Etching detail on each blade

Log saw blade