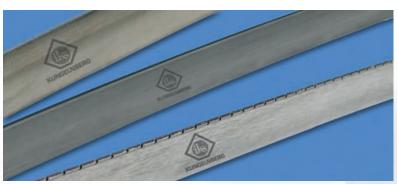

# Log Saw Blades

IKS Klingelnberg is well known for its high quality log saw blades. We produce blade diameters up to 47.1/4" (1200 mm).

We produce blades for all existing log saw machines, e.g. PERINI, PCMC, Futura, Kawanoe Zoki, Bretting, MTC and more.

Blade at work

Log saw blades in wooden crate

Cutting edge protection with metal inlay for higher level safety