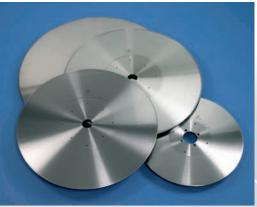

# Log Saw Blades

IKS Klingelnberg is well known for its high quality log saw blades. We produce blade diameters up to 47.1/4" (1200 mm).

We produce blades for all existing log saw machines, e.g. PERINI, PCMC, Futura, Kawanoe Zoki, Bretting, MTC and more.

#### High Speed Steel (HSS)

Best performance for the latest generation of fast running log saw machines with 3 or 4 infeed lanes. The life time of DURITAN blades is higher than CHROMALIT.

Log saw blades

Blade at work

Log saw blades in wooden crate

Cutting edge protection with metal inlay for higher level safety