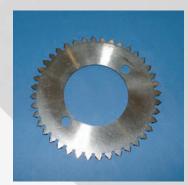

# Log Saw Blades

IKS Klingelnberg is well known for its high quality log saw blades. We produce blade diameters up to 47.1/4" (1200 mm).

We produce blades for all existing log saw machines, e.g. PERINI, PCMC, Futura, Kawanoe Zoki, Bretting, MTC and more.

Blade at work

Log saw blades in wooden crate

Cutting edge protection with metal inlay for higher level safety