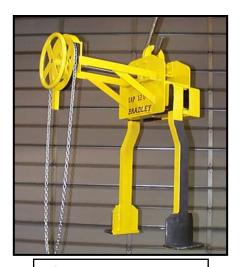

### **ROTATING CRANE HOOKS**

SHEAVE SIZE AND REEVING AVAILABLE FOR ANY HOIST ARRANGEMENT

POWERED ROTATING HOOK; CAPACITIES TO 500 TONS AVAILABLE

LOW HEADROOM PROFILES, CUSTOM REEVING; APPLICATION SPECIFIC DESIGNS