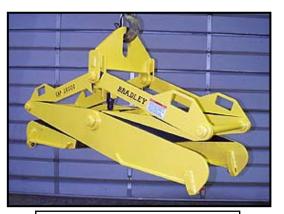

BALANCED C-HOOK

1030 Elm Street • York, PA 17403 USA • ph +1-717-848-3121 • fax +1-717-843-7102 www.bradleylifting.com

SINGLE RIM COIL TONG

DOUBLE RIM COIL TONG FOR HIGH GRADE FINISHED COILS

SLIT COIL STACK LIFTER WITH POWER ROTATE