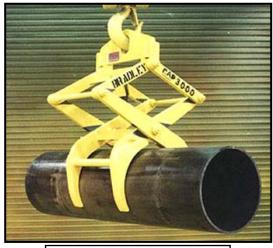

AUTOMATIC DIAMETER PIPE TONG

OFFSET DIAMETER TONG

SEMI-AUTOMATIC BLOCK TONG FOR CONFINED SPACES

FORKLIFT MOUNTED AUTOMATIC GRAB

MULTIPLE BLOCK TONG

ADJUSTABLE BAR CLAMP