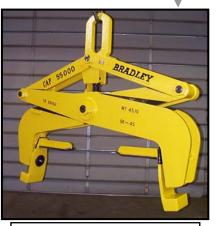

## **SHEET & PLATE HANDLING**

HAND OPERATED SHEET LIFTER

MOTOR DRIVEN SHEET LIFTER

MOTORIZED MULTIPLE SLAB TONG

LARGE PARALLELOGRAM SHEET LIFTER

- ♦ ALLOY STEEL (ASTM A514)
  PLATE CONSTRUCTION
- HIGH STRENGTH STEEL CONNECTING PINS WITH LUBRICATION POINTS
- Custom engineered load handling by application
- WIDE VARIETY OF MANUAL OR MOTORIZED OPTIONS