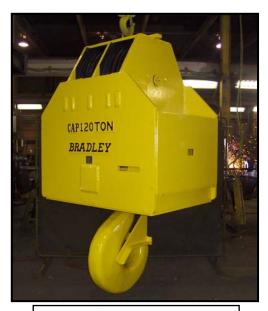

### **ROTATING CRANE HOOKS**

SHEAVE SIZE AND REEVING AVAILABLE FOR ANY HOIST ARRANGEMENT

POWERED ROTATING HOOK; CAPACITIES TO 500 TONS AVAILABLE

LOW HEADROOM PROFILES, CUSTOM REEVING; APPLICATION SPECIFIC DESIGNS

- ♦ ALLOY STEEL (ASTM A514) PLATE CONSTRUCTION
- ♦ FORGED, ALLOY STEEL HOOK
- ♦ ROTATOR WITH ROLLING ELEMENT THRUST BEARING AND BRONZE BUSHINGS
- ♦ HARDENED (60 HRC) SHEAVES WITH ROLLING ELEMENT BEARINGS
- ♦ ALLOY STEEL SHEAVE PIN WITH LUBRICATION TO EACH SHEAVE
- ♦ LOAD BLOCK KEYED AND WELDED TO SIDE PLATES

- ♦ STANDARD ROTATION FROM 90° IN INCREMENTS TO 360°; OR CONTINUOUS ROTATION AT 2 RPM
- ♦ WEIGH SCALE SYSTEMS WITH DIGITAL DISPLAY OR DIRECT COMPUTER INTERFACE
- ♦ MECHANICAL DRIVE DISENGAGE IN CASE OF POWER FAILURE
- ♦ ADDITIONAL OPTIONS AVAILABLE