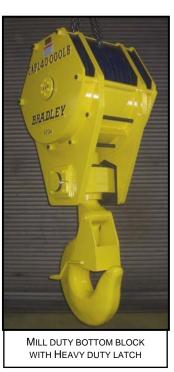

### **ROTATING CRANE HOOKS**

SHEAVE SIZE AND REEVING AVAILABLE FOR ANY HOIST ARRANGEMENT

POWERED ROTATING HOOK; CAPACITIES TO 500 TONS AVAILABLE

LOW HEADROOM PROFILES, CUSTOM REEVING; APPLICATION SPECIFIC DESIGNS