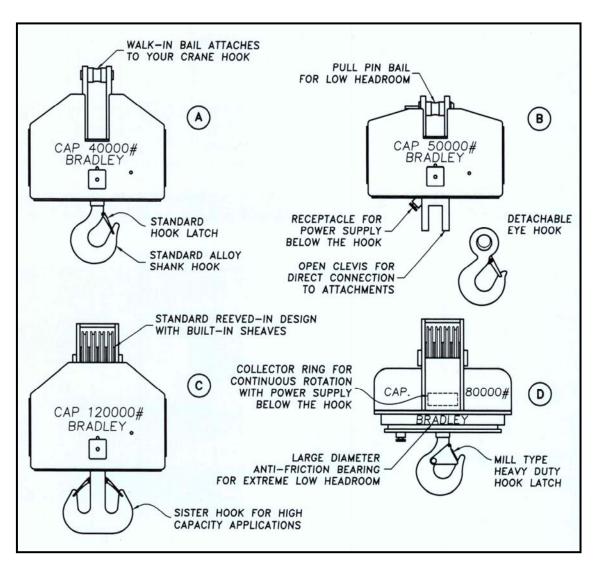

### **ROTATING CRANE HOOKS**

SHEAVE SIZE AND REEVING AVAILABLE FOR ANY HOIST ARRANGEMENT

POWERED ROTATING HOOK; CAPACITIES TO 500 TONS AVAILABLE

LOW HEADROOM PROFILES, CUSTOM REEVING; APPLICATION SPECIFIC DESIGNS

- ♦ ALLOY STEEL (ASTM A514) PLATE CONSTRUCTION
- ♦ FORGED, ALLOY STEEL HOOK
- ♦ ROTATOR WITH ROLLING ELEMENT THRUST BEARING AND BRONZE BUSHINGS
- ♦ HARDENED (60 HRC) SHEAVES WITH ROLLING ELEMENT BEARINGS
- ♦ ALLOY STEEL SHEAVE PIN WITH LUBRICATION TO EACH SHEAVE
- ♦ LOAD BLOCK KEYED AND WELDED TO SIDE PLATES

- ♦ STANDARD ROTATION FROM 90° IN INCREMENTS TO 360°; OR CONTINUOUS ROTATION AT 2 RPM
- ♦ WEIGH SCALE SYSTEMS WITH DIGITAL DISPLAY OR DIRECT COMPUTER INTERFACE
- ♦ MECHANICAL DRIVE DISENGAGE IN CASE OF POWER FAILURE
- ♦ ADDITIONAL OPTIONS AVAILABLE