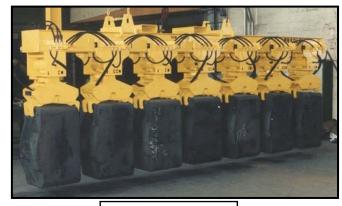

## **MECHANICAL TONGS**

**AUTOMATIC 4-POINT TONG** 

**AUTOMATIC INTERNAL TONG** 

AUTOMATIC INGOT SWIVEL TONG FOR VERTICAL-TO-HORIZONTAL LOAD TURNING

MULTIPLE BAR DIAMETER TONG

- ♦ ALLOY STEEL (ASTM A514) PLATE CONSTRUCTION
- ♦ HIGH STRENGTH STEEL CONNECTING PINS WITH LUBRICATION POINTS
- ♦ HOT WORKING DIE STEEL TONG POINTS (48-50 HRC)
- ♦ AUTOMATIC LATCH WITH HARDENED WEAR SURFACES

AUTOMATIC DIAMETER PIPE TONG

OFFSET DIAMETER TONG

SEMI-AUTOMATIC BLOCK TONG FOR CONFINED SPACES

FORKLIFT MOUNTED AUTOMATIC GRAB

MULTIPLE BLOCK TONG

ADJUSTABLE BAR CLAMP