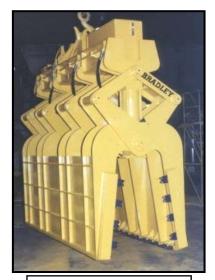

## **MECHANICAL TONGS**

**AUTOMATIC 4-POINT TONG** 

**AUTOMATIC INTERNAL TONG** 

AUTOMATIC INGOT SWIVEL TONG FOR VERTICAL-TO-HORIZONTAL LOAD TURNING

MULTIPLE BAR DIAMETER TONG

- ♦ ALLOY STEEL (ASTM A514) PLATE CONSTRUCTION
- ♦ HIGH STRENGTH STEEL CONNECTING PINS WITH LUBRICATION POINTS
- ♦ HOT WORKING DIE STEEL TONG POINTS (48-50 HRC)
- ♦ AUTOMATIC LATCH WITH HARDENED WEAR SURFACES

AUTOMATIC DIAMETER PIPE TONG

OFFSET DIAMETER TONG

SEMI-AUTOMATIC BLOCK TONG FOR CONFINED SPACES

FORKLIFT MOUNTED AUTOMATIC GRAB

MULTIPLE BLOCK TONG

ADJUSTABLE BAR CLAMP