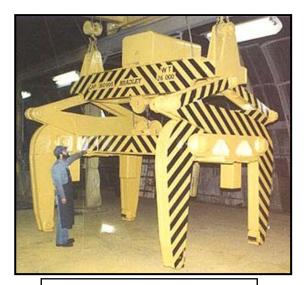

### **CARBON BAKE EQUIPMENT**

FLUE WALL DEMOLITION TONG

MULTI-TONG SHUFFLER

SIDE WALL LIFTER

BOOK ENDING TONG

BLOCK ROLLOVER GRAB

FLUE WALL CLEANER

PIT MAINTENANCE PLATFORM