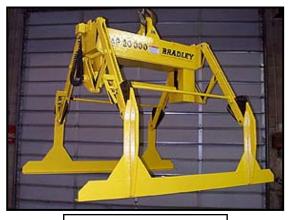

## **SHEET & PLATE HANDLING**

HAND OPERATED SHEET LIFTER

MOTOR DRIVEN SHEET LIFTER

MOTORIZED MULTIPLE SLAB TONG

LARGE PARALLELOGRAM SHEET LIFTER

- ♦ ALLOY STEEL (ASTM A514)
  PLATE CONSTRUCTION
- HIGH STRENGTH STEEL CONNECTING PINS WITH LUBRICATION POINTS
- Custom engineered load handling by application
- WIDE VARIETY OF MANUAL OR MOTORIZED OPTIONS