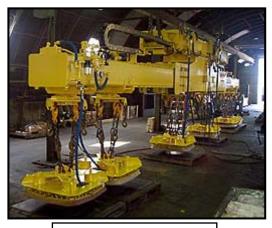

### **VACUUM LIFTERS**

2 PAD (SEGMENTED) VACUUM LIFTER

TELESCOPING VACUUM BEAM

VACUUM LIFTING BEAM WITH ROTATE