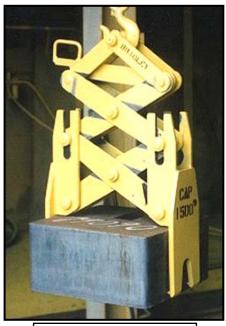

## **MECHANICAL TONGS**

**AUTOMATIC 4-POINT TONG** 

**AUTOMATIC INTERNAL TONG** 

AUTOMATIC INGOT SWIVEL TONG FOR VERTICAL-TO-HORIZONTAL LOAD TURNING

MULTIPLE BAR DIAMETER TONG

- ♦ ALLOY STEEL (ASTM A514) PLATE CONSTRUCTION
- ♦ HIGH STRENGTH STEEL CONNECTING PINS WITH LUBRICATION POINTS
- ♦ HOT WORKING DIE STEEL TONG POINTS (48-50 HRC)
- ♦ AUTOMATIC LATCH WITH HARDENED WEAR SURFACES