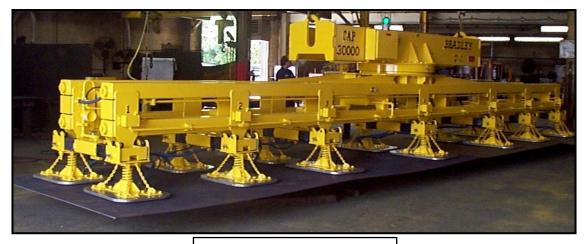

## **SHEET & PLATE HANDLING**

HAND OPERATED SHEET LIFTER

MOTOR DRIVEN SHEET LIFTER

MOTORIZED MULTIPLE SLAB TONG

LARGE PARALLELOGRAM SHEET LIFTER

- ♦ ALLOY STEEL (ASTM A514)
  PLATE CONSTRUCTION
- HIGH STRENGTH STEEL CONNECTING PINS WITH LUBRICATION POINTS
- Custom engineered load handling by application
- WIDE VARIETY OF MANUAL OR MOTORIZED OPTIONS