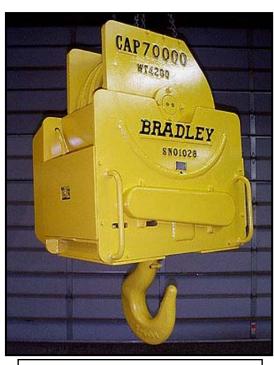

### **ROTATING CRANE HOOKS**

SHEAVE SIZE AND REEVING AVAILABLE FOR ANY HOIST ARRANGEMENT

POWERED ROTATING HOOK; CAPACITIES TO 500 TONS AVAILABLE

LOW HEADROOM PROFILES, CUSTOM REEVING; APPLICATION SPECIFIC DESIGNS

- ♦ ALLOY STEEL (ASTM A514) PLATE CONSTRUCTION
- ♦ FORGED, ALLOY STEEL HOOK
- ♦ ROTATOR WITH ROLLING ELEMENT THRUST BEARING AND BRONZE BUSHINGS
- ♦ HARDENED (60 HRC) SHEAVES WITH ROLLING ELEMENT BEARINGS
- ♦ ALLOY STEEL SHEAVE PIN WITH LUBRICATION TO EACH SHEAVE
- ♦ LOAD BLOCK KEYED AND WELDED TO SIDE PLATES

- ♦ STANDARD ROTATION FROM 90° IN INCREMENTS TO 360°; OR CONTINUOUS ROTATION AT 2 RPM
- ♦ WEIGH SCALE SYSTEMS WITH DIGITAL DISPLAY OR DIRECT COMPUTER INTERFACE
- ♦ MECHANICAL DRIVE DISENGAGE IN CASE OF POWER FAILURE
- ♦ ADDITIONAL OPTIONS AVAILABLE