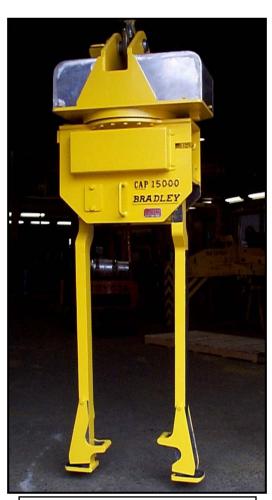

## **MECHANICAL TONGS**

**AUTOMATIC 4-POINT TONG** 

**AUTOMATIC INTERNAL TONG** 

AUTOMATIC INGOT SWIVEL TONG FOR VERTICAL-TO-HORIZONTAL LOAD TURNING

MULTIPLE BAR DIAMETER TONG

- ♦ ALLOY STEEL (ASTM A514) PLATE CONSTRUCTION
- ♦ HIGH STRENGTH STEEL CONNECTING PINS WITH LUBRICATION POINTS
- ♦ HOT WORKING DIE STEEL TONG POINTS (48-50 HRC)
- ♦ AUTOMATIC LATCH WITH HARDENED WEAR SURFACES