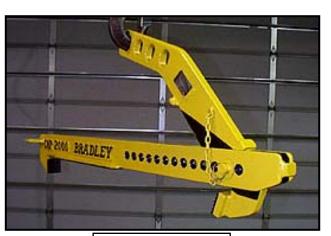

BALANCED C-HOOK

1030 Elm Street • York, PA 17403 USA • ph +1-717-848-3121 • fax +1-717-843-7102 www.bradleylifting.com

SINGLE RIM COIL TONG

DOUBLE RIM COIL TONG FOR HIGH GRADE FINISHED COILS

SLIT COIL STACK LIFTER WITH POWER ROTATE