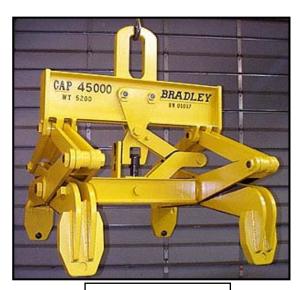

## **MECHANICAL TONGS**

**AUTOMATIC 4-POINT TONG** 

**AUTOMATIC INTERNAL TONG** 

AUTOMATIC INGOT SWIVEL TONG FOR VERTICAL-TO-HORIZONTAL LOAD TURNING

MULTIPLE BAR DIAMETER TONG

- ♦ ALLOY STEEL (ASTM A514) PLATE CONSTRUCTION
- ♦ HIGH STRENGTH STEEL CONNECTING PINS WITH LUBRICATION POINTS
- ♦ HOT WORKING DIE STEEL TONG POINTS (48-50 HRC)
- ♦ AUTOMATIC LATCH WITH HARDENED WEAR SURFACES