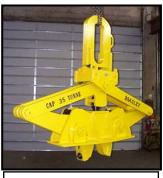

## **MECHANICAL TONGS**

**AUTOMATIC 4-POINT TONG** 

**AUTOMATIC INTERNAL TONG** 

AUTOMATIC INGOT SWIVEL TONG FOR VERTICAL-TO-HORIZONTAL LOAD TURNING

MULTIPLE BAR DIAMETER TONG

- ♦ ALLOY STEEL (ASTM A514) PLATE CONSTRUCTION
- ♦ HIGH STRENGTH STEEL CONNECTING PINS WITH LUBRICATION POINTS
- ♦ HOT WORKING DIE STEEL TONG POINTS (48-50 HRC)
- ♦ AUTOMATIC LATCH WITH HARDENED WEAR SURFACES