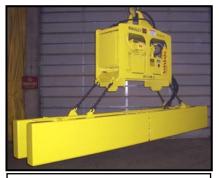

## **SHEET & PLATE HANDLING**

HAND OPERATED SHEET LIFTER

MOTOR DRIVEN SHEET LIFTER

MOTORIZED MULTIPLE SLAB TONG

LARGE PARALLELOGRAM SHEET LIFTER

- ♦ ALLOY STEEL (ASTM A514)
  PLATE CONSTRUCTION
- HIGH STRENGTH STEEL CONNECTING PINS WITH LUBRICATION POINTS
- Custom engineered load handling by application
- WIDE VARIETY OF MANUAL OR MOTORIZED OPTIONS