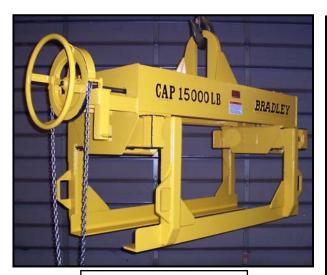

## **SHEET & PLATE HANDLING**

HAND OPERATED SHEET LIFTER

MOTOR DRIVEN SHEET LIFTER

MOTORIZED MULTIPLE SLAB TONG

LARGE PARALLELOGRAM SHEET LIFTER

- ♦ ALLOY STEEL (ASTM A514)
  PLATE CONSTRUCTION
- HIGH STRENGTH STEEL CONNECTING PINS WITH LUBRICATION POINTS
- Custom engineered load handling by application
- WIDE VARIETY OF MANUAL OR MOTORIZED OPTIONS