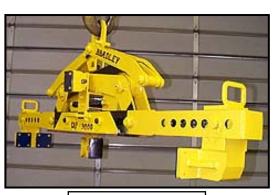

## **MECHANICAL TONGS**

**AUTOMATIC 4-POINT TONG** 

**AUTOMATIC INTERNAL TONG** 

AUTOMATIC INGOT SWIVEL TONG FOR VERTICAL-TO-HORIZONTAL LOAD TURNING

MULTIPLE BAR DIAMETER TONG

- ♦ ALLOY STEEL (ASTM A514) PLATE CONSTRUCTION
- ♦ HIGH STRENGTH STEEL CONNECTING PINS WITH LUBRICATION POINTS
- ♦ HOT WORKING DIE STEEL TONG POINTS (48-50 HRC)
- ♦ AUTOMATIC LATCH WITH HARDENED WEAR SURFACES