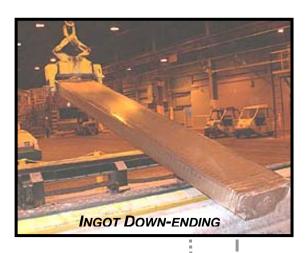

# **ALUMINUM INDUSTRY**

**AUTOMATIC 4-POINT INGOT TONG** 

INGOT SWIVEL TONG (OPTIONAL HYDRAULIC LOCK)

CRUCIBLE LIFTING BAIL WITH WINCH POUR

MULTIPLE INGOT GRAB WITH MOTORIZED ROTATE

MOTORIZED INGOT SWIVEL GRAB WITH ROTATE (OPTIONAL HYDRAULIC WEDGE LOCKS)