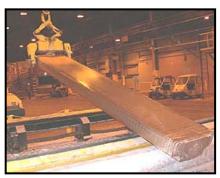

## **MECHANICAL TONGS**

**AUTOMATIC 4-POINT TONG** 

**AUTOMATIC INTERNAL TONG** 

AUTOMATIC INGOT SWIVEL TONG FOR VERTICAL-TO-HORIZONTAL LOAD TURNING

MULTIPLE BAR DIAMETER TONG

- ♦ ALLOY STEEL (ASTM A514) PLATE CONSTRUCTION
- ♦ HIGH STRENGTH STEEL CONNECTING PINS WITH LUBRICATION POINTS
- ♦ HOT WORKING DIE STEEL TONG POINTS (48-50 HRC)
- ♦ AUTOMATIC LATCH WITH HARDENED WEAR SURFACES