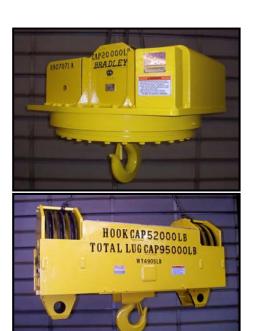

### **ROTATING CRANE HOOKS**

SHEAVE SIZE AND REEVING AVAILABLE FOR ANY HOIST ARRANGEMENT

POWERED ROTATING HOOK; CAPACITIES TO 500 TONS AVAILABLE

LOW HEADROOM PROFILES, CUSTOM REEVING; APPLICATION SPECIFIC DESIGNS

- ♦ ALLOY STEEL (ASTM A514) PLATE CONSTRUCTION
- ♦ FORGED, ALLOY STEEL HOOK
- ♦ ROTATOR WITH ROLLING ELEMENT THRUST BEARING AND BRONZE BUSHINGS
- ♦ HARDENED (60 HRC) SHEAVES WITH ROLLING ELEMENT BEARINGS
- ♦ ALLOY STEEL SHEAVE PIN WITH LUBRICATION TO EACH SHEAVE
- ♦ LOAD BLOCK KEYED AND WELDED TO SIDE PLATES

- ♦ STANDARD ROTATION FROM 90° IN INCREMENTS TO 360°; OR CONTINUOUS ROTATION AT 2 RPM
- ♦ WEIGH SCALE SYSTEMS WITH DIGITAL DISPLAY OR DIRECT COMPUTER INTERFACE
- ♦ MECHANICAL DRIVE DISENGAGE IN CASE OF POWER FAILURE
- ♦ ADDITIONAL OPTIONS AVAILABLE