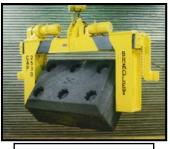

## **MECHANICAL TONGS**

**AUTOMATIC 4-POINT TONG** 

**AUTOMATIC INTERNAL TONG** 

AUTOMATIC INGOT SWIVEL TONG FOR VERTICAL-TO-HORIZONTAL LOAD TURNING

MULTIPLE BAR DIAMETER TONG

- ♦ ALLOY STEEL (ASTM A514) PLATE CONSTRUCTION
- ♦ HIGH STRENGTH STEEL CONNECTING PINS WITH LUBRICATION POINTS
- ♦ HOT WORKING DIE STEEL TONG POINTS (48-50 HRC)
- ♦ AUTOMATIC LATCH WITH HARDENED WEAR SURFACES

AUTOMATIC DIAMETER PIPE TONG

OFFSET DIAMETER TONG

SEMI-AUTOMATIC BLOCK TONG FOR CONFINED SPACES

FORKLIFT MOUNTED AUTOMATIC GRAB

MULTIPLE BLOCK TONG

ADJUSTABLE BAR CLAMP