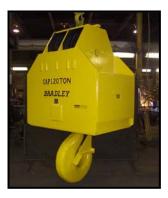

### **ROTATING CRANE HOOKS**

SHEAVE SIZE AND REEVING AVAILABLE FOR ANY HOIST ARRANGEMENT

POWERED ROTATING HOOK; CAPACITIES TO 500 TONS AVAILABLE

LOW HEADROOM PROFILES, CUSTOM REEVING; APPLICATION SPECIFIC DESIGNS