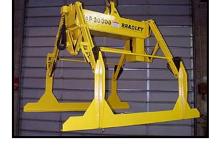

BALANCED C-HOOK

1030 Elm Street • York, PA 17403 USA • ph +1-717-848-3121 • fax +1-717-843-7102 www.bradleylifting.com

SINGLE RIM COIL TONG

DOUBLE RIM COIL TONG FOR HIGH GRADE FINISHED COILS

SLIT COIL STACK LIFTER WITH POWER ROTATE