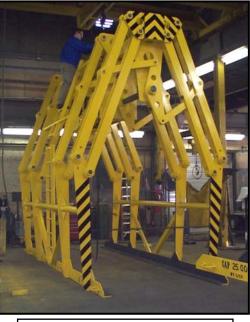

### **CARBON BAKE EQUIPMENT**

FLUE WALL DEMOLITION TONG

MULTI-TONG SHUFFLER

SIDE WALL LIFTER

BOOK ENDING TONG

BLOCK ROLLOVER GRAB

FLUE WALL CLEANER

PIT MAINTENANCE PLATFORM