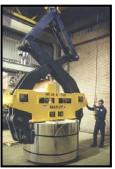

# **ALUMINUM INDUSTRY**

**AUTOMATIC 4-POINT INGOT TONG** 

INGOT SWIVEL TONG (OPTIONAL HYDRAULIC LOCK)

CRUCIBLE LIFTING BAIL WITH WINCH POUR

MULTIPLE INGOT GRAB WITH MOTORIZED ROTATE

MOTORIZED INGOT SWIVEL GRAB WITH ROTATE (OPTIONAL HYDRAULIC WEDGE LOCKS)