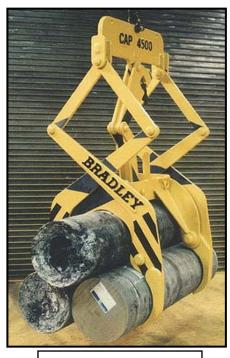

AUTOMATIC DIAMETER PIPE TONG

OFFSET DIAMETER TONG

SEMI-AUTOMATIC BLOCK TONG FOR CONFINED SPACES

FORKLIFT MOUNTED AUTOMATIC GRAB

MULTIPLE BLOCK TONG

ADJUSTABLE BAR CLAMP