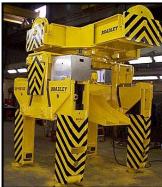

## **MECHANICAL TONGS**

**AUTOMATIC 4-POINT TONG** 

**AUTOMATIC INTERNAL TONG** 

AUTOMATIC INGOT SWIVEL TONG FOR VERTICAL-TO-HORIZONTAL LOAD TURNING

MULTIPLE BAR DIAMETER TONG

- ♦ ALLOY STEEL (ASTM A514) PLATE CONSTRUCTION
- ♦ HIGH STRENGTH STEEL CONNECTING PINS WITH LUBRICATION POINTS
- ♦ HOT WORKING DIE STEEL TONG POINTS (48-50 HRC)
- ♦ AUTOMATIC LATCH WITH HARDENED WEAR SURFACES