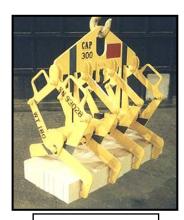

AUTOMATIC DIAMETER PIPE TONG

OFFSET DIAMETER TONG

SEMI-AUTOMATIC BLOCK TONG FOR CONFINED SPACES

FORKLIFT MOUNTED AUTOMATIC GRAB

MULTIPLE BLOCK TONG

ADJUSTABLE BAR CLAMP