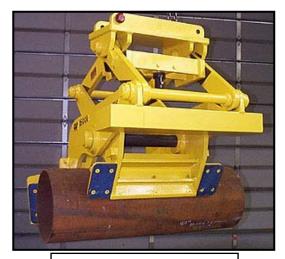

AUTOMATIC DIAMETER PIPE TONG

OFFSET DIAMETER TONG

SEMI-AUTOMATIC BLOCK TONG FOR CONFINED SPACES

FORKLIFT MOUNTED AUTOMATIC GRAB

MULTIPLE BLOCK TONG

ADJUSTABLE BAR CLAMP