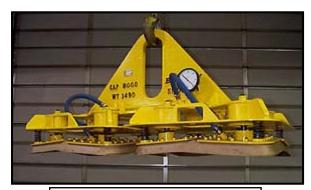

### **VACUUM LIFTERS**

2 PAD (SEGMENTED) VACUUM LIFTER

TELESCOPING VACUUM BEAM

VACUUM LIFTING BEAM WITH ROTATE