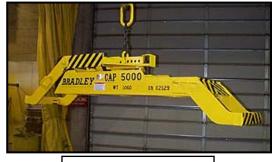

BALANCED C-HOOK

1030 Elm Street • York, PA 17403 USA • ph +1-717-848-3121 • fax +1-717-843-7102 www.bradleylifting.com

SINGLE RIM COIL TONG

DOUBLE RIM COIL TONG FOR HIGH GRADE FINISHED COILS

SLIT COIL STACK LIFTER WITH POWER ROTATE