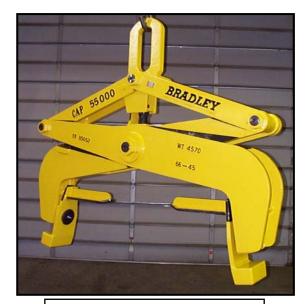

## **MECHANICAL TONGS**

**AUTOMATIC 4-POINT TONG** 

**AUTOMATIC INTERNAL TONG** 

AUTOMATIC INGOT SWIVEL TONG FOR VERTICAL-TO-HORIZONTAL LOAD TURNING

MULTIPLE BAR DIAMETER TONG

- ♦ ALLOY STEEL (ASTM A514) PLATE CONSTRUCTION
- ♦ HIGH STRENGTH STEEL CONNECTING PINS WITH LUBRICATION POINTS
- ♦ HOT WORKING DIE STEEL TONG POINTS (48-50 HRC)
- ♦ AUTOMATIC LATCH WITH HARDENED WEAR SURFACES