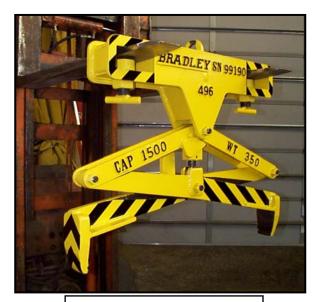

## **MECHANICAL TONGS**

**AUTOMATIC 4-POINT TONG** 

**AUTOMATIC INTERNAL TONG** 

AUTOMATIC INGOT SWIVEL TONG FOR VERTICAL-TO-HORIZONTAL LOAD TURNING

MULTIPLE BAR DIAMETER TONG

- ♦ ALLOY STEEL (ASTM A514) PLATE CONSTRUCTION
- ♦ HIGH STRENGTH STEEL CONNECTING PINS WITH LUBRICATION POINTS
- ♦ HOT WORKING DIE STEEL TONG POINTS (48-50 HRC)
- ♦ AUTOMATIC LATCH WITH HARDENED WEAR SURFACES