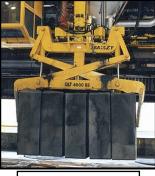

## **MECHANICAL TONGS**

**AUTOMATIC 4-POINT TONG** 

**AUTOMATIC INTERNAL TONG** 

AUTOMATIC INGOT SWIVEL TONG FOR VERTICAL-TO-HORIZONTAL LOAD TURNING

MULTIPLE BAR DIAMETER TONG

- ♦ ALLOY STEEL (ASTM A514) PLATE CONSTRUCTION
- ♦ HIGH STRENGTH STEEL CONNECTING PINS WITH LUBRICATION POINTS
- ♦ HOT WORKING DIE STEEL TONG POINTS (48-50 HRC)
- ♦ AUTOMATIC LATCH WITH HARDENED WEAR SURFACES

AUTOMATIC DIAMETER PIPE TONG

OFFSET DIAMETER TONG

SEMI-AUTOMATIC BLOCK TONG FOR CONFINED SPACES

FORKLIFT MOUNTED AUTOMATIC GRAB

MULTIPLE BLOCK TONG

ADJUSTABLE BAR CLAMP