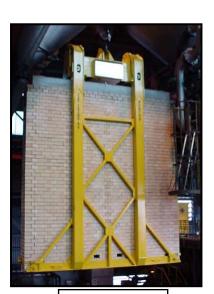

### **CARBON BAKE EQUIPMENT**

FLUE WALL DEMOLITION TONG

MULTI-TONG SHUFFLER

SIDE WALL LIFTER

BOOK ENDING TONG

BLOCK ROLLOVER GRAB

FLUE WALL CLEANER

PIT MAINTENANCE PLATFORM